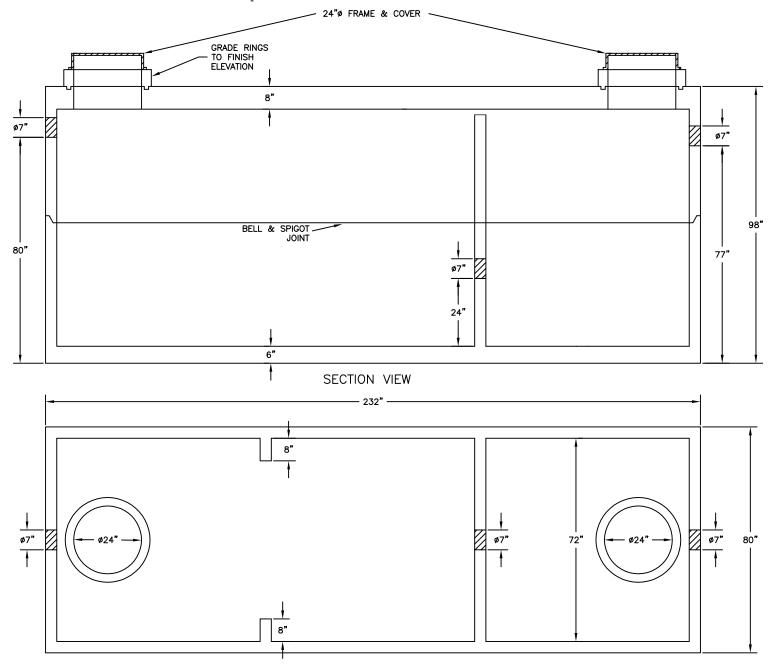

## NOTES:

- 1) DESIGNED FOR H-20 HIGHWAY LOADING.
- PENETRATION SIZES AND LOCATIONS CAN BE PLACED AS REQUIRED.
- 3) WEIGHT PER SECTION: 12,000 LB.
- 4) 3 COMPARTMENT TANK AVAILABLE AS STORM WATER INTERCEPTOR.
- 5) OUTLET BOXES AVAILABLE, SEPARATE ITEM.
- 6) ALSO AVAILABLE IN 1250, 1500, 3000, 4000 AND 5000 GALLON CAPACITIES.

PLAN VIEW